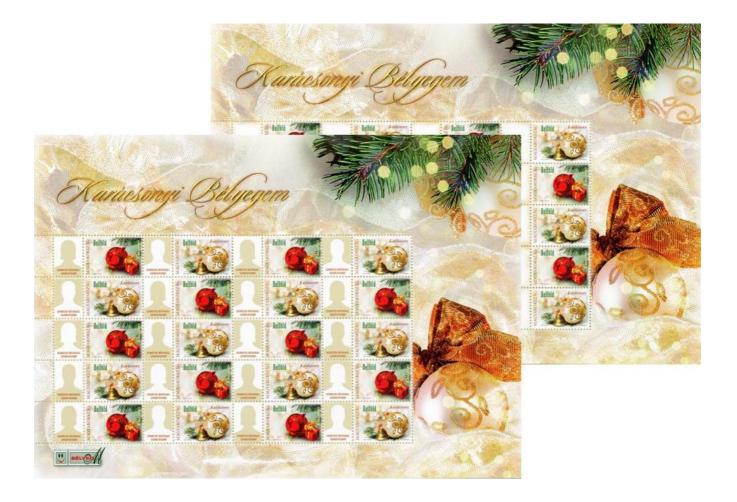

## YOUR OWN CHRISTMAS STAMP - BAUBLES

Magyar Posta is releasing a new Your Own Christmas Stamp to make seasonal mail more festive and personal, and as an exclusive gift idea.

Your Own Christmas Stamp – Baubles with no value indication is being issued both in a promotional version and as a sheet that can be personalised. There are 20 stamps in each sheet. Two different Christmas tree decorations are depicted on the stamps, which alternate on the sheet.

In response to customer requirements, the value indication is marked by the inscription "DOMESTIC",

that is to say the stamps may be used to send standard letters in Hungary. The sheet of stamps was designed by the graphic artist Eszter Domé and made using offset printing by Pénzjegynyomda. Perforated size of stamps: 36.25 x 25.2 mm, label 18 x 25.2 mm. Imperforated size of the sheet: 297 x 210 mm. The stamps may be purchased in the postal network or ordered from 27 October 2011. The label may not be used on its own to pay for postage.